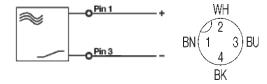

## **Electrical Data**

Current type DC
Wiring 2-Wire
switching function normally-closed
Output signal NAMUR
Rated opertional voltage 8.2 DCV
Rated supply frequency DCHz
max. switching frequency 1000Hz