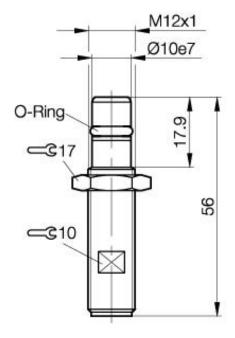

Inductive Sensors
BES 516-300-S 266-S 4
M12x1 x 56
normally-closed
Sn=1,5mm
shielded
pressure rated to 500 bar

# **Mechanical Data**

Measurements BxHxT or DxT M12x1 x 56mm Housing material stainless steel Material of sensing face POM

Degree of protection IP68 acc. BWN Pr 20IP Connection Connector S4 (M12)

Schock: Halfsinus, 30 gn, 11ms